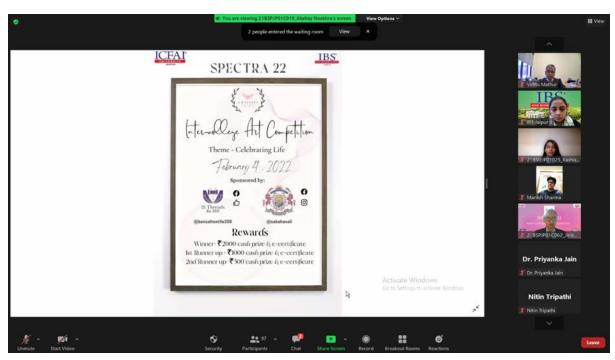

# **Report on SPECTRA-22: Inter-College Art Competition**

## Organized by- Graffiti Club

Art is not just a thing; it is a way of life, and to celebrate this life, Graffiti Club of ICFAI Business School, Jaipur has organized "SPECTRA-22 – An Inter-College Competition" on 4<sup>th</sup> February 2022.

### **Sponsorship:**

The event was sponsored by Saba Haveli and Bansal Textiles.

#### **Details of the Event:**

A total of 47 entries were received from across India, with participation from 14 colleges and business schools such as IBS Dehradun, AIMS IBS Bangalore, Amity University, Mody University Lakshamangarh, and many more. Mr. Manish Sharma, a profound artist from Jaipur, judged the event. The event went through several stages. The event took place, with the final 2 rounds after initial screening, on February, 04 at a virtual platform. Selected Top 7 participants presented their artwork in the final round and interacted with the judge.

#### **Outcomes of the event:**

Ms. Sakshi Chandel, a student of ICFAI University, Jaipur was the winner of the competition. She received ₹ 2,000 as a cash prize and an e-certificate.

Ms. Nivedita, a student of AIMS IBS, Bangalore was the 1<sup>st</sup> runner-up of the competition. She received ₹1,000 as a cash prize and an e-certificate.